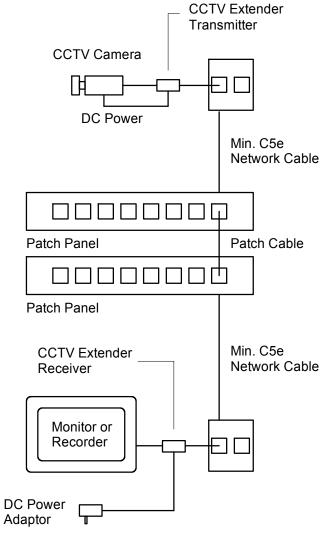

# Connection sample

### Description

The "CCTV Extender" makes it possible to connect surveillance cameras to the network.

Take the signal out anywhere in the network, connect it directly to a monitor or a harddisk recorder, and you can keep an eye on everything.

## Product Type: CCTV Extender

Transmitter input: BNC male Transmitter output: DC Plug

Receiver output: BNC male Receiver input: DC Plug

Transmission media: min. Cat 5e network cable

Max cable length with DC power: 50m.